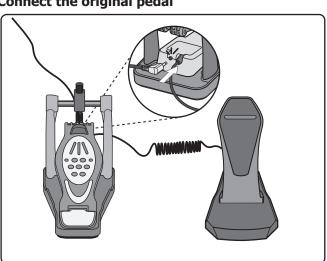

# Connect the original pedal

 You can connect the original drum pedal to this Rhythm Maker Professional Drum Pedal for dual-pedal play.
 Insert the plug of the original pedal to the jack on back of Rthythm Maker.

6

Note: Pressing down any pedal is effective.